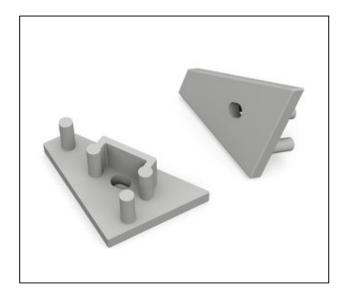

## LED Corner 30°/60° TYNE End Bracket – Pack of 2 – Grey

Variant code: LLPO4090GY

LED Corner 30°/60° TYNE End Bracket - Pack of 2 - White

Enhance Your LED Lighting Installation with Elegant and Durable End Brackets

## **Key Features:**

**Versatile:** Suitable for both 30° and 60° corners, offering flexibility in your installation.

**Durable:** Constructed from high-quality materials for long-lasting performance and resistance to wear and tear.