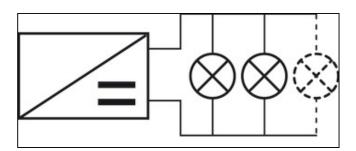

Offers an integrated switching function and connections for all of the most popular types of Loox switches

Input voltage: 100-240 V;50-60 Hz

Output voltage: DC 12 V

6 sockets for Loox/Loox Compatible 12 V lights 1 socket for country-specific mains lead All lights and switches must be connected to the driver before connecting to the mains Lead length from driver to switch max. 6 m