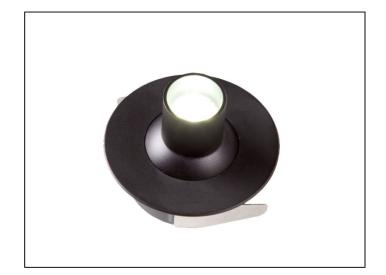

## LED Spot Display Light Warm White - Black

## Variant code: LDS18040BKWW

High Power White LED Designed for display applications, such as dsiplay cases, display cabinets or shop windows etc. The main advantage of this fitting is the way it rotates and tilts, so the light can be directly focused onto objects or areas exactly where it is required. Each fitting contains a High Power diode, which provides high light output, reduces the need for replacement of the fitting and produces no heat. The central part of the fitting has a 50 degree tilt angle, and will rotate 360 degrees. Running at only 1.25W per fitting, by moving from conventional halogen lighting to the High Power LED range you can save up to 80% power and see considerable savings on electricity bills. Available in both Warm White (WW) and Cool White (CW)Â Light Specification Voltage 12V Wattage 1.8W Cable Length 1.5 Mtr Size 40mm Dia Cut Hole 32mm Dia Plug Type JI Recommended Driver LDI35064