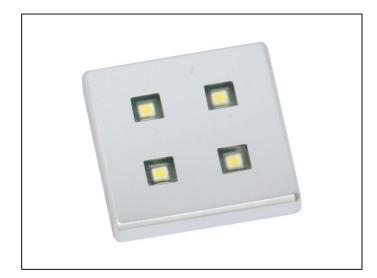

## LED Square Plinth Light Addition - White

Variant code: LPL00100WH

These fittings are specially designed to be installed into a kitchen plinth. They offer low level LED Lighting which is cool to touch as it would be accessible for small children to reach. Satin Chrome Finish. These fittings simply daisy chain together. Specification Voltage 12/240V Wattage 0.5W PF Cable Length 2 Mtr PF Size 38mm W x 38mm L x 6mm D Cut Hole 10mm Light Kit Each pack is supplied complete with Transformer and fitting instructions, please see order codes below. Ex. VAT 4 Light Kit LPLOO100WH.04 £39.58 5 Light Kit LPLOO100WH.05 £47.83 6 Light Kit LPL00100WH.06 £56.08 7 Light Kit LPL00100WH.07 £64.33 8 Light Kit LPL00100WH.08 £72.58 9 Light Kit LPLO0100WH.09 £80.83 10 Light Kit LPL00100WH.10 £89.08