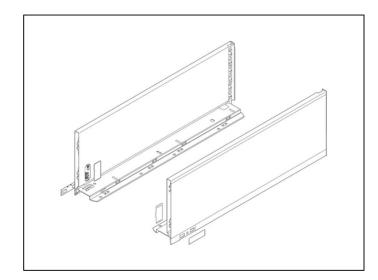

## Legrabox Drawer Side 'C' Height - 400mm NL - Left & Right Hand - Orion Grey

Variant code: 770C4002SOGV1

Elevate your projects with the Legrabox Drawer Side 'C' Height, a high-quality, precisionengineered solution designed for demanding applications across residential and commercial spaces. This set includes both left and right-hand drawer sides in a sophisticated Silk White finish and a nominal length (NL) of 600mm.