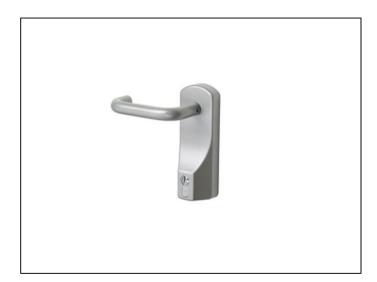

## Lever Operated Outside Access Device inc Euro Profile Cylinder - Gold

Variant code: 2641.02.GE

Lever operated outside access device that meets the dimensional requirements of BS8300 and approved Document "M" (DDA). Suitable for use with our 2600 series Push Pads and Push Bars, this device offers access from the outside of the door. Supplied with 3 keys and has the advantage that a master keyed 45mm Euro profile cylinder can be used.

- Non-handed
- Meets the dimensional requirements of BS8300 and approved Document "M" (DDA)
- Lever is supplied with special shear screw designed to break under excessive force
- Surface mounted on the outside of the door using three concealed machine screws
- Same fixing points as the 302 OAD easy retro fit
- Supplied as standard for doors up to 55mm thick
- Longer spindles available on request for door thicknesses over 55mm