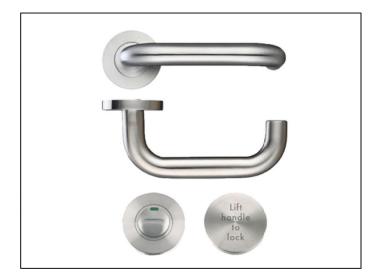

## Lift to Lock Safety Lever Handle Set 19mm – Satin Stainless Steel

Variant code: 1040.19.LL.SSS

Return to Door Safety Levers On Sprung Roses
Rose Diameter 52mm Rose Projection 8mm 19mm
Diameter Tubular Lever 304 Grade Material Push
On Stainless Steel Outer Rose Recommended
Fixings M4 Male / Female Bolts Supplied 100mm
Heso Steel Spindle Supplied M6 Heso Grub Screws
For Additional Fixing Strength Also Supplied With
20mm Wood Screws Fire Tested Suitable For 30 &
60 Min Timber Doors BS EN 1906 Grade 3 Tested
10 Year Mechanical Guarantee Tested to 200,000
cycles BE EN1670: 2007 Grade 5 (Corrosion) Â