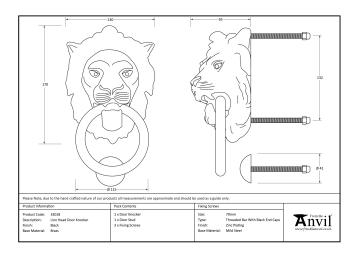

Fixed to your door using a bolt-through fixing for the knocker and strike plate, which is finished with a dome head cap on the internal side of the door.

Supplied with matching 70mm stainless steel threaded bars and dome headed caps.

| Property            | Value          |
|---------------------|----------------|
| Width (mm)          | 130            |
| Finish              | Antique Pewter |
| Range               | Lion's Head    |
| Overall Length (mm) | 230            |
| Handle Length (mm)  | 115            |