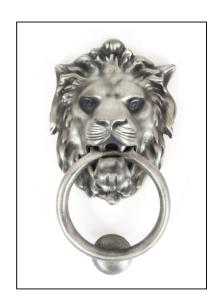

## Lion Head Door Knocker – Antique Pewter

## Variant code: 33019

Our extensive selection of door knockers suit a variety of doors from timber, composite, upvc and aluminium offering both traditional and contemporary designs.

Our lion head knocker is forged from solid brass which emphasises the high quality materials and manufacturing techniques used. A perfect design choice for external doors with matching products available.