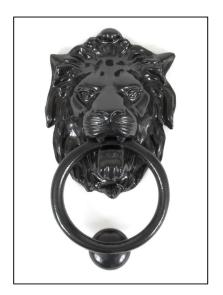

## Lion Head Door Knocker -Black

Variant code: 33018

Our extensive selection of door knockers suit a variety of doors from timber, composite, upvc and aluminium offering both traditional and contemporary designs.

Our lion head knocker is forged from solid brass which emphasises the high quality materials and manufacturing techniques used. A perfect design choice for external doors with matching products available.