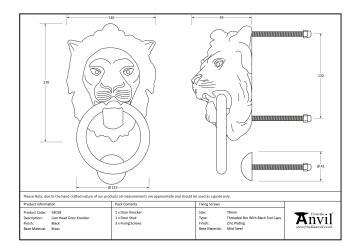

Fixed to your door using a bolt-through fixing for the knocker and strike plate, which is finished with a dome head cap on the internal side of the door.

Supplied with matching 70mm stainless steel threaded bars and dome headed caps.

| Property            | Value       |
|---------------------|-------------|
| Finish              | Black       |
| Width (mm)          | 130         |
| Range               | Lion's Head |
| Overall Length (mm) | 230         |
| Handle Length (mm)  | 115         |