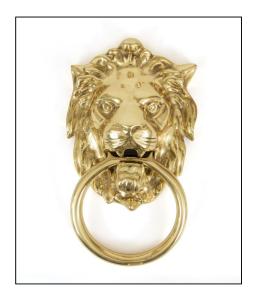

## Lion Head Door Knocker - Polished Brass

Variant code: 33020

Our extensive selection of door knockers suit a variety of doors from timber, composite, upvc and aluminium offering both traditional and contemporary designs.

Our lion head knocker is forged from solid brass which emphasises the high quality materials and manufacturing techniques used. A perfect design choice for external doors with matching products available.