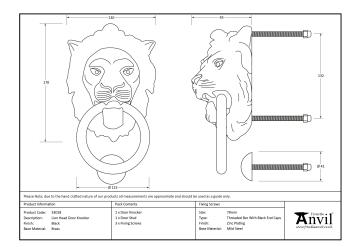

Fixed to your door using a bolt-through fixing for the knocker and strike plate, which is finished with a dome head cap on the internal side of the door.

Supplied with matching 70mm stainless steel threaded bars and dome headed caps.

| Property            | Value          |
|---------------------|----------------|
| Finish              | Polished Brass |
| Width (mm)          | 130            |
| Range               | Lion's Head    |
| Overall Length (mm) | 230            |
| Handle Length (mm)  | 115            |