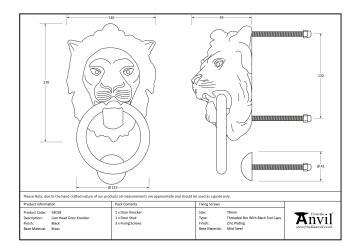

Fixed to your door using a bolt-through fixing for the knocker and strike plate, which is finished with a dome head cap on the internal side of the door.

Supplied with matching 70mm stainless steel threaded bars and dome headed caps.

| Property            | Value           |
|---------------------|-----------------|
| Width (mm)          | 130             |
| Finish              | Polished Bronze |
| Range               | Lion's Head     |
| Overall Length (mm) | 230             |
| Handle Length (mm)  | 115             |