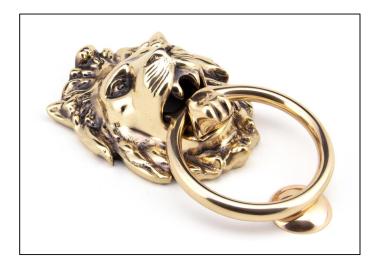

## Lion Head Door Knocker - Polished Bronze

Variant code: 91999

Our extensive selection of door knockers suit a variety of doors from timber, composite, upvc and aluminium offering both traditional and contemporary designs.

Our lion head knocker is forged from solid brass which emphasises the high quality materials and manufacturing techniques used. A perfect design choice for external doors with matching products available.