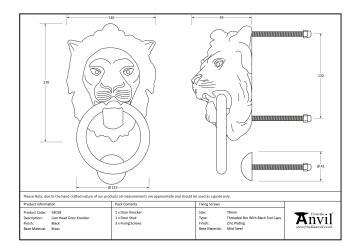

Fixed to your door using a bolt-through fixing for the knocker and strike plate, which is finished with a dome head cap on the internal side of the door.

Supplied with matching 70mm stainless steel threaded bars and dome headed caps.

| Property            | Value           |
|---------------------|-----------------|
| Finish              | Polished Chrome |
| Width (mm)          | 130             |
| Range               | Lion's Head     |
| Overall Length (mm) | 230             |
| Handle Length (mm)  | 115             |