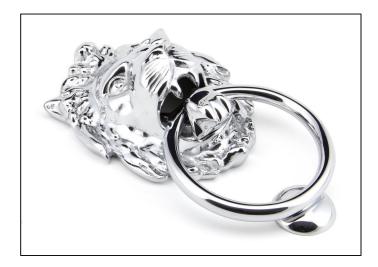

## Lion Head Door Knocker - Polished Chrome

Variant code: 91998

Our extensive selection of door knockers suit a variety of doors from timber, composite, upvc and aluminium offering both traditional and contemporary designs.

Our lion head knocker is forged from solid brass which emphasises the high quality materials and manufacturing techniques used. A perfect design choice for external doors with matching products available.

| Property            | Value           |
|---------------------|-----------------|
| Finish              | Polished Chrome |
| Width (mm)          | 130             |
| Range               | Lion's Head     |
| Overall Length (mm) | 230             |
| Handle Length (mm)  | 115             |