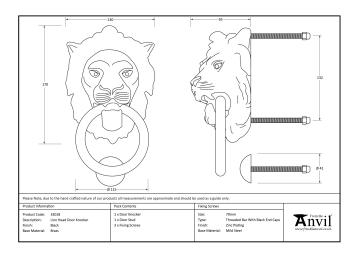

Fixed to your door using a bolt-through fixing for the knocker and strike plate, which is finished with a dome head cap on the internal side of the door.

Supplied with matching 70mm stainless steel threaded bars and dome headed caps.

| Property            | Value           |
|---------------------|-----------------|
| Finish              | Polished Nickel |
| Width (mm)          | 130             |
| Range               | Lion's Head     |
| Overall Length (mm) | 230             |
| Handle Length (mm)  | 115             |