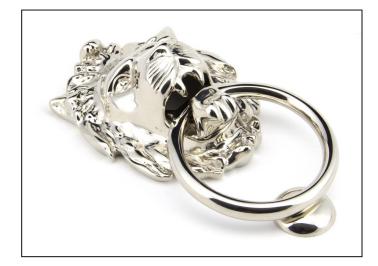

## Lion Head Door Knocker -Polished Nickel

## Variant code: 91997

Our extensive selection of door knockers suit a variety of doors from timber, composite, upvc and aluminium offering both traditional and contemporary designs.

Our lion head knocker is forged from solid brass which emphasises the high quality materials and manufacturing techniques used. A perfect design choice for external doors with matching products available.

| Property            | Value           |
|---------------------|-----------------|
| Finish              | Polished Nickel |
| Width (mm)          | 130             |
| Range               | Lion's Head     |
| Overall Length (mm) | 230             |
| Handle Length (mm)  | 115             |