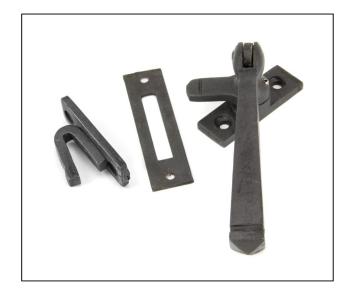

## Locking Avon Fastener -Beeswax

## Variant code: 90386

The simple avon design is both contemporary and traditional, fitting into all settings. This four sided design is created by hand with a series of hammer blows.

Designed to fit casement windows and match the avon stays and door handles in the range.

Reversible design and includes mortice and hook plates for different fitting options.

- The fastener has a locking mechanism by the way of a grub screw.
- Suitable for use with weather-stripped windows.
- Supplied with matching SS wood screws.