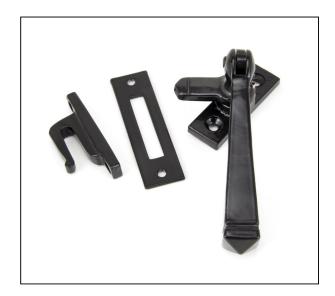

## Variant code: 90387

The simple avon design is both contemporary and traditional, fitting into all settings. This four sided design is created by hand with a series of hammer blows.

Designed to fit casement windows and match the avon stays and door handles in the range.

Reversible design and includes mortice and hook plates for different fitting options.

- The fastener has a locking mechanism by the way of a grub screw.
- Suitable for use with weather-stripped windows.
- Supplied with matching SS wood screws.