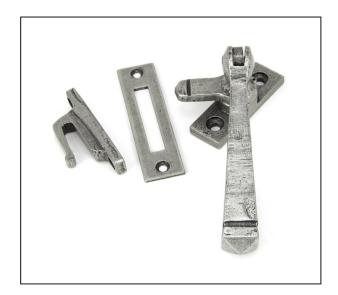

## Locking Avon Fastener – Pewter

Variant code: 90388

The simple avon design is both contemporary and traditional, fitting into all settings. This four sided design is created by hand with a series of hammer blows.

Designed to fit casement windows and match the avon stays and door handles in the range.

Reversible design and includes mortice and hook plates for different fitting options.

- The fastener has a locking mechanism by the way of a grub screw.
- Suitable for use with weather-stripped windows.
- Supplied with matching SS wood screws.