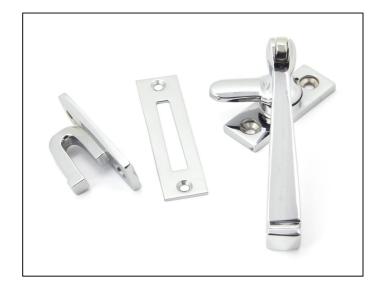

## Locking Avon Fastener -Polished Chrome

## Variant code: 90408

The simple avon design is both contemporary and traditional, fitting into all settings. This four sided design is created by hand with a series of hammer blows.

Designed to fit casement windows and match the avon stays and door handles in the range.

Reversible design and includes mortice and hook plates for different fitting options.

- The fastener has a locking mechanism by the way of a grub screw.
- Suitable for use with weather-stripped windows.
- Supplied with matching SS wood screws.