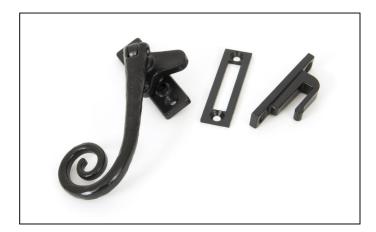

## Locking Deluxe Monkeytail Fastener - Left Hand - Black

Variant code: 33882

Our monkeytail fasteners offer our most traditional style, taking inspiration from original 18th century design.

Designed to fit casement windows and match the monkeytail window stays in the range.

The handle is hinged to ensure it can be lifted away from the window for ease of use.

- The product is handed and therefore care needs to be taken when choosing the correct hand. From the inside view, if your window is hinged on the left then a left-hand fastener is required.
- The fastener has a locking mechanism by way of a grub screw.
- Suitable for use with weather-stripped windows.
- Supplied with matching SS wood screws.

Our black finish is a popular choice in traditional settings, it has a subtle sheen and offers a bold contrast on both stained and painted timber alike. It is baked in a high-temperature oven giving it durable corrosion resistant properties.