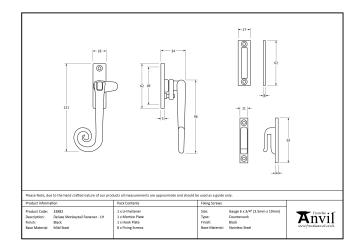

## Locking Deluxe Monkeytail Fastener - Left Hand - Black

Variant code: 33882

Our monkeytail fasteners offer our most traditional style, taking inspiration from original 18th century design.

Designed to fit casement windows and match the monkeytail window stays in the range.

The handle is hinged to ensure it can be lifted away from the window for ease of use.

- The product is handed and therefore care needs to be taken when choosing the correct hand. From the inside view, if your window is hinged on the left then a left-hand fastener is required.
- The fastener has a locking mechanism by way of a grub screw.
- Suitable for use with weather-stripped windows.
- Supplied with matching SS wood screws.

| Property            | Value      |
|---------------------|------------|
| Finish              | Black      |
| Range               | Monkeytail |
| Overall Length (mm) | 121        |
| Handle Length (mm)  | 96         |