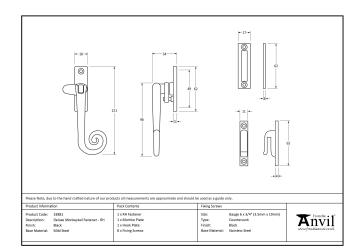

## Locking Deluxe Monkeytail Fastener - Right Hand - Black

Variant code: 33881

Our monkeytail fasteners offer our most traditional style, taking inspiration from original 18th century design.

Designed to fit casement windows and match the monkeytail window stays in the range.

The handle is hinged to ensure it can be lifted away from the window for ease of use.

- The product is handed and therefore care needs to be taken when choosing the correct hand. From the inside view, if your window is hinged on the right then a right-hand fastener is required.
- The fastener has a locking mechanism by way of a grub screw.
- Suitable for use with weather-stripped windows.
- Supplied with matching SS wood screws.

| Property            | Value      |
|---------------------|------------|
| Finish              | Black      |
| Range               | Monkeytail |
| Overall Length (mm) | 121        |
| Handle Length (mm)  | 96         |