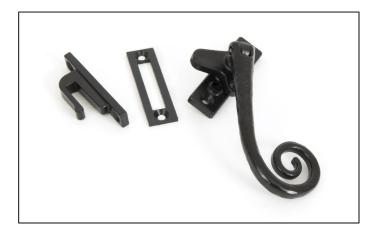

## Locking Deluxe Monkeytail Fastener - Right Hand - Black

Variant code: 33881

Our monkeytail fasteners offer our most traditional style, taking inspiration from original 18th century design.

Designed to fit casement windows and match the monkeytail window stays in the range.

The handle is hinged to ensure it can be lifted away from the window for ease of use.

- The product is handed and therefore care needs to be taken when choosing the correct hand. From the inside view, if your window is hinged on the right then a right-hand fastener is required.
- The fastener has a locking mechanism by way of a grub screw.
- Suitable for use with weather-stripped windows.
- Supplied with matching SS wood screws.

Our black finish is a popular choice in traditional settings, it has a subtle sheen and offers a bold contrast on both stained and painted timber alike. It is baked in a high-temperature oven giving it durable corrosion resistant properties.