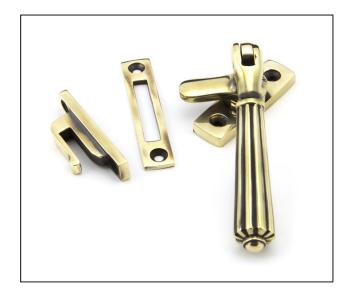

## Locking Hinton Fastener – Aged Brass

## Variant code: 45339

The hinton handle is part of the period range of window furniture. A decorative Georgian design that will suit any setting.

Our weighty hinton window handle range is forged from solid brass which emphasises the high quality materials and manufacturing techniques used. A perfect design choice to use throughout your property with many other matching products available.

Designed to fit casement windows and match the hinton stays and door handles in the range.

- Reversible design and includes mortice and hook plates for different fitting options.
- The fastener has a locking mechanism by way of a grub screw.
- Suitable for use with weather-stripped windows.
- Supplied with matching SS wood screws.