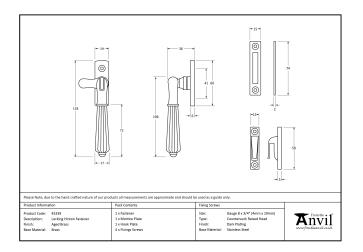

| Property            | Value      |
|---------------------|------------|
| Finish              | Aged Brass |
| Range               | Hinton     |
| Overall Length (mm) | 128        |
| Handle Length (mm)  | 106        |