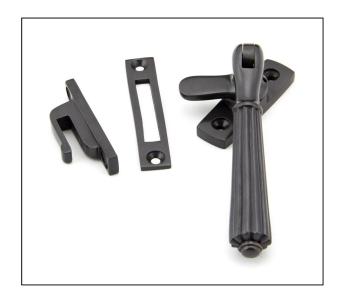

## Locking Hinton Fastener -Aged Bronze

## Variant code: 45342

The hinton handle is part of the period range of window furniture. A decorative Georgian design that will suit any setting.

Our weighty hinton window handle range is forged from solid brass which emphasises the high quality materials and manufacturing techniques used. A perfect design choice to use throughout your property with many other matching products available.

Designed to fit casement windows and match the hinton stays and door handles in the range.

- Reversible design and includes mortice and hook plates for different fitting options.
- The fastener has a locking mechanism by way of a grub screw.
- Suitable for use with weather-stripped windows.
- Supplied with matching SS wood screws.