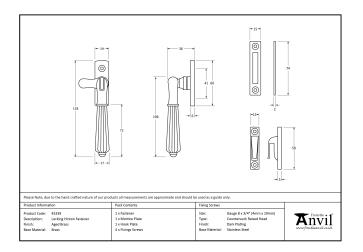

Designed to fit casement windows and match the hinton stays and door handles in the range.

- Reversible design and includes mortice and hook plates for different fitting options.
- The fastener has a locking mechanism by way of a grub screw.
- Suitable for use with weather-stripped windows.
- Supplied with matching SS wood screws.

| Property            | Value       |
|---------------------|-------------|
| Finish              | Aged Bronze |
| Range               | Hinton      |
| Overall Length (mm) | 128         |
| Handle Length (mm)  | 106         |