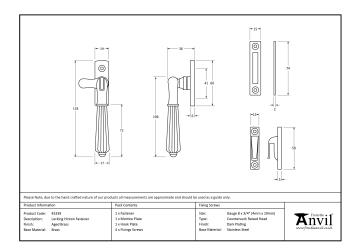

| Property            | Value           |
|---------------------|-----------------|
| Finish              | Polished Bronze |
| Range               | Hinton          |
| Overall Length (mm) | 128             |
| Handle Length (mm)  | 106             |