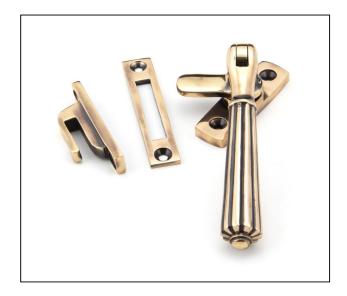

## Locking Hinton Fastener -Polished Bronze

## Variant code: 45343

The hinton handle is part of the period range of window furniture. A decorative Georgian design that will suit any setting.

Our weighty hinton window handle range is forged from solid brass which emphasises the high quality materials and manufacturing techniques used. A perfect design choice to use throughout your property with many other matching products available.

Designed to fit casement windows and match the hinton stays and door handles in the range.

- Reversible design and includes mortice and hook plates for different fitting options.
- The fastener has a locking mechanism by way of a grub screw.
- Suitable for use with weather-stripped windows.
- Supplied with matching SS wood screws.