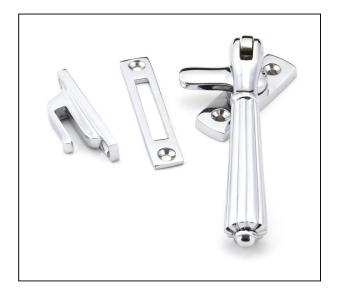

## Locking Hinton Fastener – Polished Chrome

Variant code: 45340

The hinton handle is part of the period range of window furniture. A decorative Georgian design that will suit any setting.

Our weighty hinton window handle range is forged from solid brass which emphasises the high quality materials and manufacturing techniques used. A perfect design choice to use throughout your property with many other matching products available.

Designed to fit casement windows and match the hinton stays and door handles in the range.

- Reversible design and includes mortice and hook plates for different fitting options.
- The fastener has a locking mechanism by way of a grub screw.
- Suitable for use with weather-stripped windows.
- Supplied with matching SS wood screws.

| Property            | Value           |
|---------------------|-----------------|
| Finish              | Polished Chrome |
| Range               | Hinton          |
| Overall Length (mm) | 128             |
| Handle Length (mm)  | 106             |