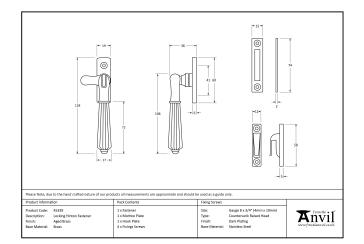

| Property            | Value           |
|---------------------|-----------------|
| Finish              | Polished Chrome |
| Range               | Hinton          |
| Overall Length (mm) | 128             |
| Handle Length (mm)  | 106             |