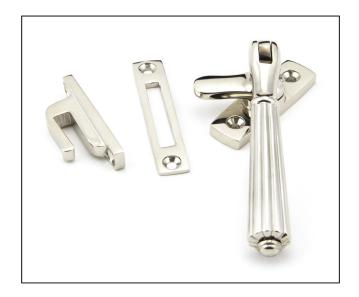

## Locking Hinton Fastener -Polished Nickel

## Variant code: 45341

The hinton handle is part of the period range of window furniture. A decorative Georgian design that will suit any setting.

Our weighty hinton window handle range is forged from solid brass which emphasises the high quality materials and manufacturing techniques used. A perfect design choice to use throughout your property with many other matching products available.

Designed to fit casement windows and match the hinton stays and door handles in the range.

- Reversible design and includes mortice and hook plates for different fitting options.
- The fastener has a locking mechanism by way of a grub screw.
- Suitable for use with weather-stripped windows.
- Supplied with matching SS wood screws.