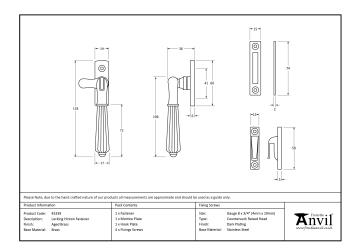

Designed to fit casement windows and match the hinton stays and door handles in the range.

- Reversible design and includes mortice and hook plates for different fitting options.
- The fastener has a locking mechanism by way of a grub screw.
- Suitable for use with weather-stripped windows.
- Supplied with matching SS wood screws.

| Property            | Value           |
|---------------------|-----------------|
| Finish              | Polished Nickel |
| Range               | Hinton          |
| Overall Length (mm) | 128             |
| Handle Length (mm)  | 106             |