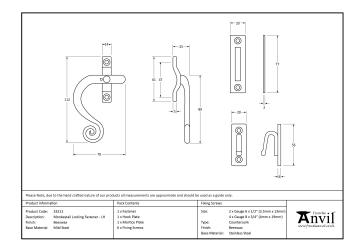

## Locking Monkeytail Fastener -Left Hand - Black

Variant code: 33952

Our monkeytail fasteners offer our most traditional style, taking inspiration from original 18th century design.

- Designed to fit casement windows and match the monkeytail window stays in the range.
- Our handmade fasteners are forged from mild steel giving them unrivalled strength and a wealth of character.
- The product is handed and therefore care needs to be taken when choosing the correct hand. From the inside view, if your window is hinged on the left then a left-hand fastener is required.
- Includes a mortice plate and hook plate for different fitting options.
- The fastener has a locking mechanism by way of a grub screw.
- Supplied with matching SS wood screws.

| Property            | Value      |
|---------------------|------------|
| Finish              | Black      |
| Range               | Monkeytail |
| Overall Length (mm) | 112        |
| Handle Length (mm)  | 89         |