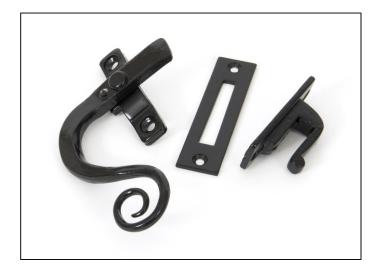

## Locking Monkeytail Fastener -Left Hand - Black

Variant code: 33952

Our monkeytail fasteners offer our most traditional style, taking inspiration from original 18th century design.

- Designed to fit casement windows and match the monkeytail window stays in the range.
- Our handmade fasteners are forged from mild steel giving them unrivalled strength and a wealth of character.
- The product is handed and therefore care needs to be taken when choosing the correct hand. From the inside view, if your window is hinged on the left then a left-hand fastener is required.
- Includes a mortice plate and hook plate for different fitting options.
- The fastener has a locking mechanism by way of a grub screw.
- Supplied with matching SS wood screws.

## Gallery