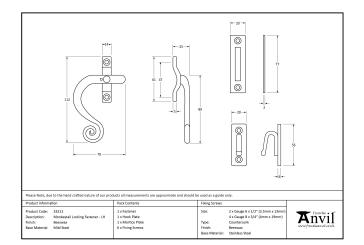

## Locking Monkeytail Fastener -Left Hand - Pewter

Variant code: 33725

Our monkeytail fasteners offer our most traditional style, taking inspiration from original 18th century design.

- Designed to fit casement windows and match the monkeytail window stays in the range.
- Our handmade fasteners are forged from mild steel giving them unrivalled strength and a wealth of character.
- The product is handed and therefore care needs to be taken when choosing the correct hand. From the inside view, if your window is hinged on the left then a left-hand fastener is required.
- Includes a mortice plate and hook plate for different fitting options.
- The fastener has a locking mechanism by way of a grub screw.
- Supplied with matching SS wood screws.

| Property            | Value         |
|---------------------|---------------|
| Finish              | Pewter Patina |
| Range               | Monkeytail    |
| Overall Length (mm) | 112           |
| Handle Length (mm)  | 89            |