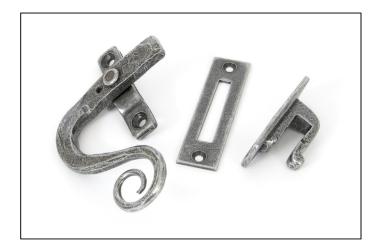

## Locking Monkeytail Fastener -Left Hand - Pewter

Variant code: 33725

Our monkeytail fasteners offer our most traditional style, taking inspiration from original 18th century design.

- Designed to fit casement windows and match the monkeytail window stays in the range.
- Our handmade fasteners are forged from mild steel giving them unrivalled strength and a wealth of character.
- The product is handed and therefore care needs to be taken when choosing the correct hand. From the inside view, if your window is hinged on the left then a left-hand fastener is required.
- Includes a mortice plate and hook plate for different fitting options.
- The fastener has a locking mechanism by way of a grub screw.
- Supplied with matching SS wood screws.

| Property            | Value         |
|---------------------|---------------|
| Finish              | Pewter Patina |
| Range               | Monkeytail    |
| Overall Length (mm) | 112           |
| Handle Length (mm)  | 89            |