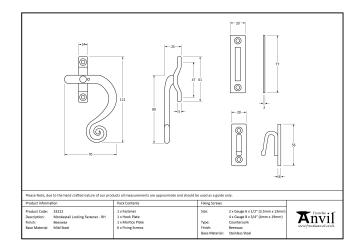

## Locking Monkeytail Fastener -Right Hand - Pewter

Variant code: 33726

Our monkeytail fasteners offer our most traditional style, taking inspiration from original 18th century design.

- Designed to fit casement windows and match the monkeytail window stays in the range.
- Our handmade fasteners are forged from mild steel giving them unrivalled strength and a wealth of character.
- The product is handed and therefore care needs to be taken when choosing the correct hand. From the inside view, if your window is hinged on the right then a right-hand fastener is required.
- Includes a mortice plate and hook plate for different fitting options.
- The fastener has a locking mechanism by way of a grub screw.
- Supplied with matching SS wood screws.

| Property            | Value         |
|---------------------|---------------|
| Finish              | Pewter Patina |
| Range               | Monkeytail    |
| Overall Length (mm) | 112           |
| Handle Length (mm)  | 89            |