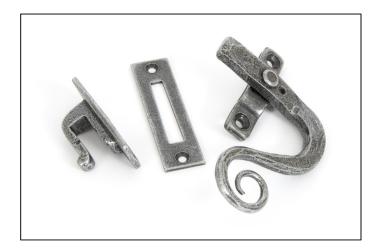

## Locking Monkeytail Fastener -Right Hand - Pewter

Variant code: 33726

Our monkeytail fasteners offer our most traditional style, taking inspiration from original 18th century design.

- Designed to fit casement windows and match the monkeytail window stays in the range.
- Our handmade fasteners are forged from mild steel giving them unrivalled strength and a wealth of character.
- The product is handed and therefore care needs to be taken when choosing the correct hand. From the inside view, if your window is hinged on the right then a right-hand fastener is required.
- Includes a mortice plate and hook plate for different fitting options.
- The fastener has a locking mechanism by way of a grub screw.
- Supplied with matching SS wood screws.

| Property            | Value         |
|---------------------|---------------|
| Finish              | Pewter Patina |
| Range               | Monkeytail    |
| Overall Length (mm) | 112           |
| Handle Length (mm)  | 89            |