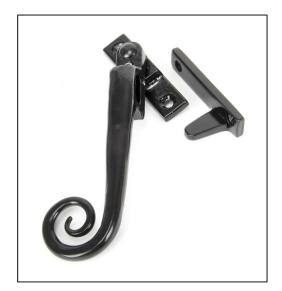

## Locking Night-Vent Monkeytail Fastener - Left Hand - Black

Variant code: 51417L

Our monkeytail fasteners offer our most traditional style, taking inspiration from original 18th century design.

Designed to fit casement windows and match the monkeytail window stays in the range.

The handle is night venting and can be locked in the open position as well as the closed position allowing some ventilation.

- The product is handed and therefore care needs to be taken when choosing the correct hand. From the inside view, if your window is hinged on the left then a left-hand fastener is required.
- The fastener has a locking mechanism by way of a grub screw.
- Suitable for use with weather-stripped windows.
- Supplied with matching SS wood screws.