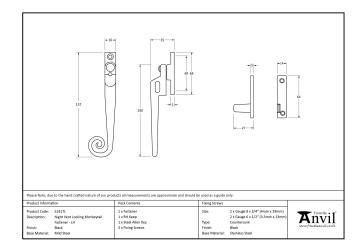

| Property            | Value      |
|---------------------|------------|
| Finish              | Black      |
| Depth (mm)          | 27         |
| Range               | Monkeytail |
| Overall Length (mm) | 157        |
| Handle Length (mm)  | 140        |