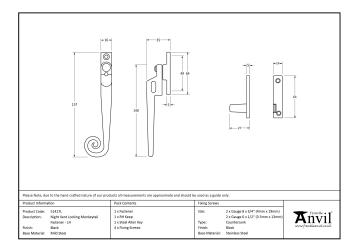

| Property            | Value         |
|---------------------|---------------|
| Finish              | Pewter Patina |
| Depth (mm)          | 27            |
| Range               | Monkeytail    |
| Overall Length (mm) | 157           |
| Handle Length (mm)  | 140           |