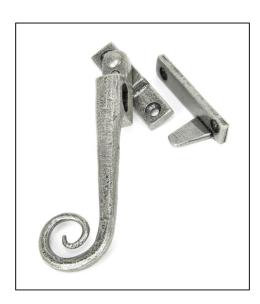

## Locking Night-Vent Monkeytail Fastener – Left Hand – Pewter

## Variant code: 33618

Our monkeytail fasteners offer our most traditional style, taking inspiration from original 18th century design.

Designed to fit casement windows and match the monkeytail window stays in the range.

The handle is night venting and can be locked in the open position as well as the closed position allowing some ventilation.

- The product is handed and therefore care needs to be taken when choosing the correct hand. From the inside view, if your window is hinged on the left then a left-hand fastener is required.
- The fastener has a locking mechanism by way of a grub screw.
- Suitable for use with weather-stripped windows.
- Supplied with matching SS wood screws.