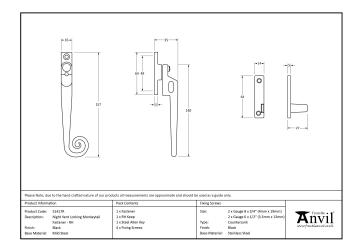

| Property            | Value      |
|---------------------|------------|
| Finish              | Black      |
| Depth (mm)          | 27         |
| Range               | Monkeytail |
| Overall Length (mm) | 157        |
| Handle Length (mm)  | 140        |