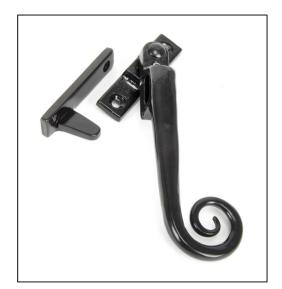

## Locking Night-Vent Monkeytail Fastener - Right Hand - Black

Variant code: 51417R

Our monkeytail fasteners offer our most traditional style, taking inspiration from original 18th century design.

Designed to fit casement windows and match the monkeytail window stays in the range.

The handle is night venting and can be locked in the open position as well as the closed position allowing some ventilation.

- The product is handed and therefore care needs to be taken when choosing the correct hand. From the inside view, if your window is hinged on the right then a right-hand fastener is required.
- The fastener has a locking mechanism by way of a grub screw.
- Suitable for use with weather-stripped windows.
- Supplied with matching SS wood screws.