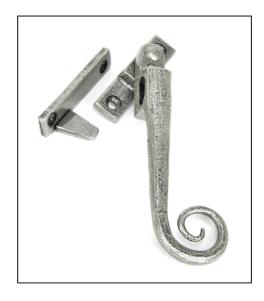

## Locking Night-Vent Monkeytail Fastener - Right Hand - Pewter

## Variant code: 33619

Our monkeytail fasteners offer our most traditional style, taking inspiration from original 18th century design.

Designed to fit casement windows and match the monkeytail window stays in the range.

The handle is night venting and can be locked in the open position as well as the closed position allowing some ventilation.

- The product is handed and therefore care needs to be taken when choosing the correct hand. From the inside view, if your window is hinged on the right then a right-hand fastener is required.
- The fastener has a locking mechanism by way of a grub screw.
- Suitable for use with weather-stripped windows.
- Supplied with matching SS wood screws.