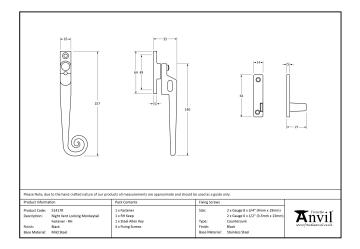

| Property            | Value         |
|---------------------|---------------|
| Finish              | Pewter Patina |
| Depth (mm)          | 27            |
| Range               | Monkeytail    |
| Overall Length (mm) | 157           |
| Handle Length (mm)  | 140           |