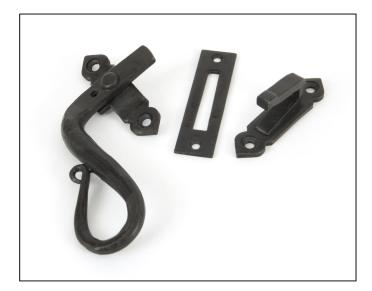

## Locking Shepherd's Crook Fastener - Left Hand -Beeswax

Variant code: 33476

The shepherd's crook is a delicate and traditional design that is only achievable through the skills of our master blacksmiths.

Designed to fit casement windows and match the shepherd's crook window stays in the range.

- Our handmade fasteners are forged from mild steel giving them unrivalled strength and a wealth of character.
- The product is handed and therefore care needs to be taken when choosing the correct hand. From the inside view, if your window is hinged on the left then a left-hand fastener is required.
- Includes a mortice plate and hook plate for different fitting options.
- The fastener has a locking mechanism by way of a grub screw.
- Supplied with matching SS wood screws.