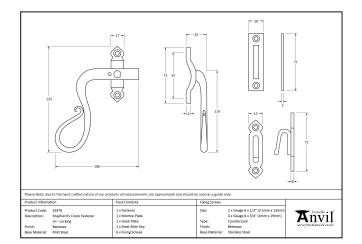

Designed to fit casement windows and match the shepherd's crook window stays in the range.

- Our handmade fasteners are forged from mild steel giving them unrivalled strength and a wealth of character.
- The product is handed and therefore care needs to be taken when choosing the correct hand. From the inside view, if your window is hinged on the left then a left-hand fastener is required.
- Includes a mortice plate and hook plate for different fitting options.
- The fastener has a locking mechanism by way of a grub screw.
- Supplied with matching SS wood screws.

| Property            | Value            |
|---------------------|------------------|
| Finish              | Beeswax          |
| Range               | Shepherd's Crook |
| Overall Length (mm) | 133              |
| Handle Length (mm)  | 106              |