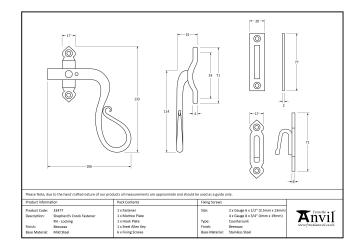

## Locking Shepherd's Crook Fastener - Right Hand -Beeswax

Variant code: 33477

The shepherd's crook is a delicate and traditional design that is only achievable through the skills of our master blacksmiths.

Designed to fit casement windows and match the shepherd's crook window stays in the range.

- Our handmade fasteners are forged from mild steel giving them unrivalled strength and a wealth of character.
- The product is handed and therefore care needs to be taken when choosing the correct hand. From the inside view, if your window is hinged on the right then a right-hand fastener is required.
- Includes a mortice plate and hook plate for different fitting options.
- The fastener has a locking mechanism by way of a grub screw.
- Supplied with matching SS wood screws.

| Property            | Value            |
|---------------------|------------------|
| Finish              | Beeswax          |
| Range               | Shepherd's Crook |
| Overall Length (mm) | 133              |
| Handle Length (mm)  | 106              |