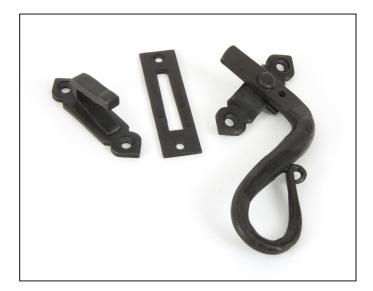

## Locking Shepherd's Crook Fastener - Right Hand -Beeswax

Variant code: 33477

The shepherd's crook is a delicate and traditional design that is only achievable through the skills of our master blacksmiths.

Designed to fit casement windows and match the shepherd's crook window stays in the range.

- Our handmade fasteners are forged from mild steel giving them unrivalled strength and a wealth of character.
- The product is handed and therefore care needs to be taken when choosing the correct hand. From the inside view, if your window is hinged on the right then a right-hand fastener is required.
- Includes a mortice plate and hook plate for different fitting options.
- The fastener has a locking mechanism by way of a grub screw.
- Supplied with matching SS wood screws.