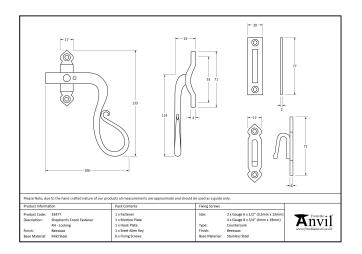

| Property            | Value            |
|---------------------|------------------|
| Finish              | Black            |
| Range               | Shepherd's Crook |
| Overall Length (mm) | 133              |
| Handle Length (mm)  | 106              |