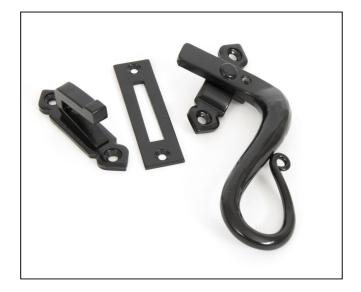

## Locking Shepherd's Crook Fastener – Right Hand – Black

## Variant code: 33469

The shepherd's crook is a delicate and traditional design that is only achievable through the skills of our master blacksmiths.

Designed to fit casement windows and match the shepherd's crook window stays in the range.

- Our handmade fasteners are forged from mild steel giving them unrivalled strength and a wealth of character.
- The product is handed and therefore care needs to be taken when choosing the correct hand. From the inside view, if your window is hinged on the right then a right-hand fastener is required.
- Includes a mortice plate and hook plate for different fitting options.
- The fastener has a locking mechanism by way of a grub screw.
- Supplied with matching SS wood screws.