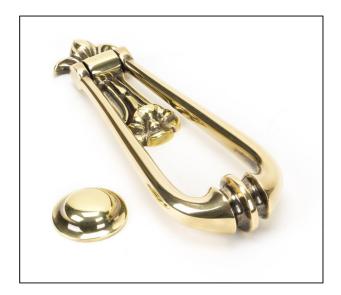

## **Loop Door Knocker - Aged Brass**

Variant code: 49550

Our extensive selection of door knockers suit a variety of doors from timber, composite, upvc and aluminium offering both traditional and contemporary designs.

Our loop door knocker is forged from solid brass which emphasises the high quality materials and manufacturing techniques used. A perfect design choice for external doors with matching products available.

Fixed to your door using a bolt-through fixing for the knocker and strike plate, which is finished with a dome head cap on the internal side of the door.

Supplied with matching 70mm stainless steel threaded bars and dome headed caps.