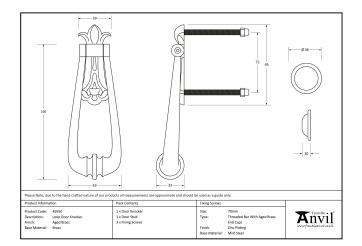

Fixed to your door using a bolt-through fixing for the knocker and strike plate, which is finished with a dome head cap on the internal side of the door.

Supplied with matching 70mm stainless steel threaded bars and dome headed caps.

| Property           | Value      |
|--------------------|------------|
| Finish             | Aged Brass |
| Width (mm)         | 63         |
| Depth (mm)         | 33         |
| Range              | Loop       |
| Handle Length (mm) | 160        |