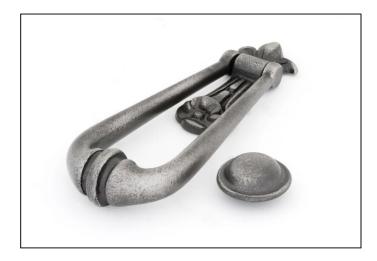

## Loop Door Knocker – Antique Pewter

Variant code: 33610

Our extensive selection of door knockers suit a variety of doors from timber, composite, upvc and aluminium offering both traditional and contemporary designs.

Our loop door knocker is forged from solid brass which emphasises the high quality materials and manufacturing techniques used. A perfect design choice for external doors with matching products available.

Fixed to your door using a bolt-through fixing for the knocker and strike plate, which is finished with a dome head cap on the internal side of the door.

Supplied with matching 70mm stainless steel threaded bars and dome headed caps.