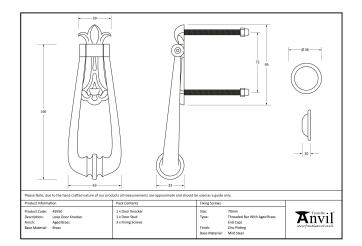

Fixed to your door using a bolt-through fixing for the knocker and strike plate, which is finished with a dome head cap on the internal side of the door.

Supplied with matching 70mm stainless steel threaded bars and dome headed caps.

| Property           | Value          |
|--------------------|----------------|
| Finish             | Antique Pewter |
| Width (mm)         | 63             |
| Depth (mm)         | 33             |
| Range              | Loop           |
| Handle Length (mm) | 160            |