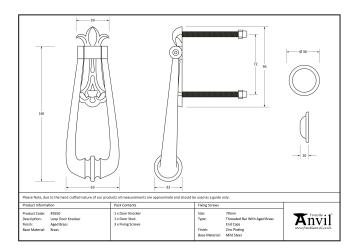

Fixed to your door using a bolt-through fixing for the knocker and strike plate, which is finished with a dome head cap on the internal side of the door.

Supplied with matching 70mm stainless steel threaded bars and dome headed caps.

| Property           | Value |
|--------------------|-------|
| Finish             | Black |
| Width (mm)         | 63    |
| Depth (mm)         | 33    |
| Range              | Loop  |
| Handle Length (mm) | 160   |