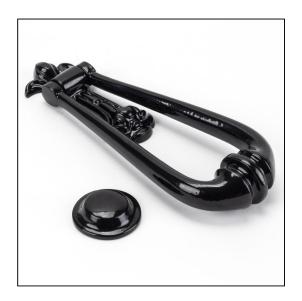

## Loop Door Knocker – Black

## Variant code: 73379M

Our extensive selection of door knockers suit a variety of doors from timber, composite, upvc and aluminium offering both traditional and contemporary designs.

Our loop door knocker is forged from solid brass which emphasises the high quality materials and manufacturing techniques used. A perfect design choice for external doors with matching products available.

Fixed to your door using a bolt-through fixing for the knocker and strike plate, which is finished with a dome head cap on the internal side of the door.

Supplied with matching 70mm stainless steel threaded bars and dome headed caps.

| Property           | Value |
|--------------------|-------|
| Finish             | Black |
| Width (mm)         | 63    |
| Depth (mm)         | 33    |
| Range              | Loop  |
| Handle Length (mm) | 160   |