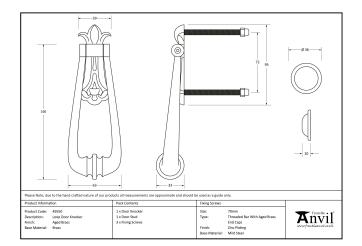

Fixed to your door using a bolt-through fixing for the knocker and strike plate, which is finished with a dome head cap on the internal side of the door.

Supplied with matching 70mm stainless steel threaded bars and dome headed caps.

| Property           | Value           |
|--------------------|-----------------|
| Finish             | Polished Chrome |
| Width (mm)         | 63              |
| Depth (mm)         | 33              |
| Range              | Loop            |
| Handle Length (mm) | 160             |