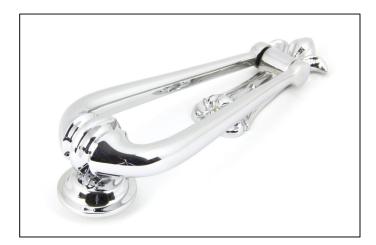

## **Loop Door Knocker - Polished Chrome**

Variant code: 90018

Our extensive selection of door knockers suit a variety of doors from timber, composite, upvc and aluminium offering both traditional and contemporary designs.

Our loop door knocker is forged from solid brass which emphasises the high quality materials and manufacturing techniques used. A perfect design choice for external doors with matching products available.