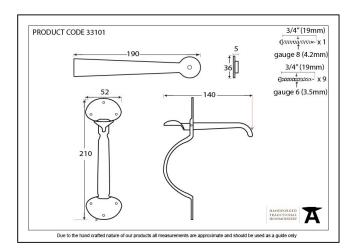

## Medium Bean Thumblatch - Pewter

Variant code: 33649

Traditionally used on a ledge and braced door, a thumb latch set is a decorative door latch with a thumb shaped lever. When the thumb shaped lever is pressed down this operates a thumb bar which passes through the door, this lifts the latch bar on the opposite side causing it to open.

Our blacksmith thumblatches are hammered into shape from mild steel using the traditional manufacturing intermediatellassameilassabliyeused in conjunction with a tee hinge on Mapitiedalyttlamktalokings \$5550000.screws.

| Property            | Value         |
|---------------------|---------------|
| Finish              | Pewter Patina |
| Range               | Bean          |
| Overall Length (mm) | 210           |