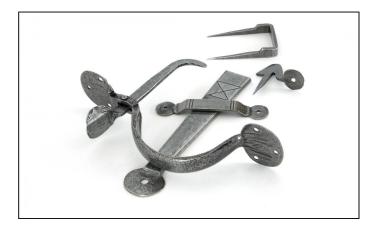

## Medium Bean Thumblatch - Pewter

Variant code: 33649

Traditionally used on a ledge and braced door, a thumb latch set is a decorative door latch with a thumb shaped lever. When the thumb shaped lever is pressed down this operates a thumb bar which passes through the door, this lifts the latch bar on the opposite side causing it to open.

Our blacksmith thumblatches are hammered into shape from mild steel using the traditional manufacturing intermediatellassameilassabliyeused in conjunction with a tee hinge on Mapitiedalyttlamktalokings \$5550000.screws.

| Property            | Value         |
|---------------------|---------------|
| Finish              | Pewter Patina |
| Range               | Bean          |
| Overall Length (mm) | 210           |