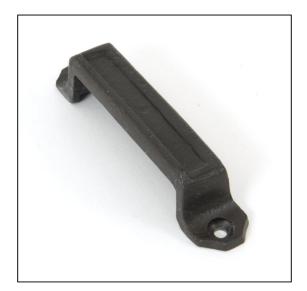

## Medium Keep - Beeswax

Variant code: 33156

Spare keep for our beeswax rim locks., Alternatively they are occasionally used as drawer pulls.

- Sold in singles.
- Supplied with matching SS wood screws.

Our beeswax finish is the most authentic finish for steel. After forging, the colours left in the steel range from blue to deep red ochre. To preserve these beautiful colours, our beeswax products are dipped into hot beeswax. This gives a subtle, matt richness to the metal and offers excellent protection when the products are fitted internally and properly maintained. An extremely natural finish and a far softer alternative to a black powder coated finish.

| Property            | Value    |
|---------------------|----------|
| Finish              | Beeswax  |
| Width (mm)          | 22       |
| Depth (mm)          | 30       |
| Range               | Rim Lock |
| Overall Length (mm) | 108      |