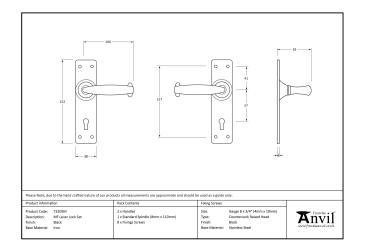

| Property            | Value   |
|---------------------|---------|
| Finish              | Black   |
| Width (mm)          | 38      |
| Depth (mm)          | 4       |
| Range               | Classic |
| Overall Length (mm) | 152     |
| Handle Length (mm)  | 100     |