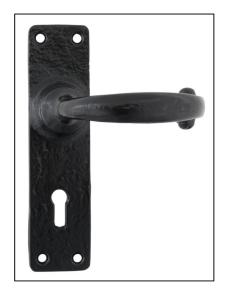

## MF Lever Lock Set - Black

Variant code: 73205M

A simple lever handle, it's classic design allows it to be used in a variety of settings.

This handle has a strong spring incorporated into the stylish boss design to give both functionality & elegance.

- Lever handle for internal and external doors where locking is required.
- Set includes 2 lever lock handles.
- Can be used with a 5 lever sash lock BS.
- Supplied with matching SS wood screws.

Our black finish is a popular choice in traditional settings, it has a subtle sheen and offers a bold contrast on both stained and painted timber alike. It is baked in a high-temperature oven giving it durable corrosion resistant properties.