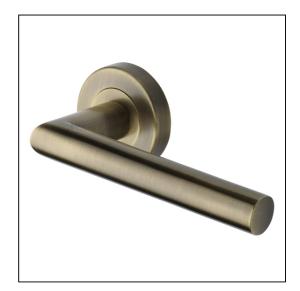

## Mitred Lever Handles on 53mm Rose - 19mm - Antique Brass

Variant code: 1190.19.02.AB

Mitred Lever Door Handle Lever Latch on a 53mm Round Rose.

## Features

- These lever Handles are for internal use only, ideal for when locking is not required.
- If replacing an existing handle this product will work with a Standard UK Tubular Latch.
- A Tubular Latch in a size to suit your door is also required (sold separately)
- For a 2 1/2" Tubular Latch purchase a YKTL2N-AT or for a 3" Tubular Latch a YKTL3N-AT
- Can be used in conjunction with a separate turn and release bathroom lock.
- Lever handle length 132mm