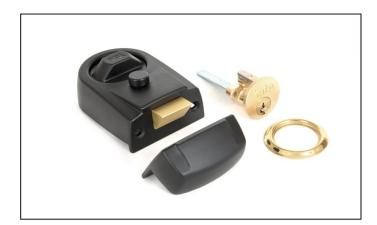

## Modern Case Nightlatch - Black

Variant code: 91118

Our night latches will match the rest of our black door furniture to help create a uniform look to the front facade of your door.

A modern style case suitable for doors up to 54mm thick.

Can be used on inward opening doors.

Supplied with a brass rim cylinder but can be replaced with a black rim cylinder (sold separately).

Supplied with matching SS wood screws.

Our black finish is a popular choice in traditional settings, it has a subtle sheen and offers a bold contrast on both stained and painted timber alike. It is baked in a high-temperature oven giving it durable corrosion resistant properties.