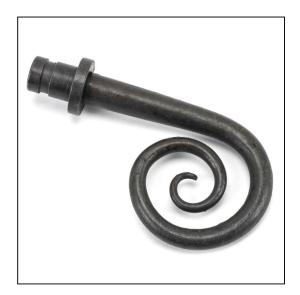

## Monkeytail Curtain Finial -Pair - Beeswax

Variant code: 49906

Our curtain furniture was introduced to complete our range and allow any project to be fully furnished with "From the Anvil" products, down to the finest detail.

These finials work in conjunction with our curtain poles adding a decorative finishing touch.

Our finials can also be used with our large pull handles instead of using the standard end caps provided.

Sold in pairs.