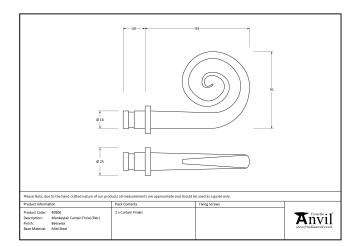

| Property            | Value      |
|---------------------|------------|
| Finish              | Beeswax    |
| Width (mm)          | 60         |
| Depth (mm)          | 95         |
| Range               | Monkeytail |
| Overall Length (mm) | 115        |