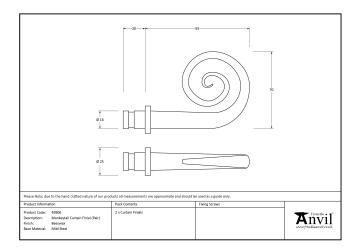

| Property            | Value      |
|---------------------|------------|
| Finish              | Black      |
| Width (mm)          | 60         |
| Depth (mm)          | 95         |
| Range               | Monkeytail |
| Overall Length (mm) | 115        |