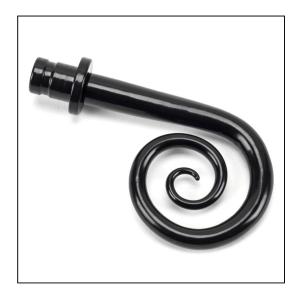

## Monkeytail Curtain Finial - Pair - Black

Variant code: 49907

Our curtain furniture was introduced to complete our range and allow any project to be fully furnished with "From the Anvil" products, down to the finest detail.

These finials work in conjunction with our curtain poles adding a decorative finishing touch.

Our finials can also be used with our large pull handles instead of using the standard end caps provided.

Sold in pairs.