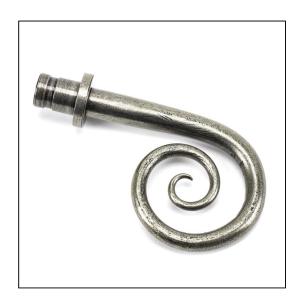

## Monkeytail Curtain Finial -Pair - Pewter

## Variant code: 49905

Our curtain furniture was introduced to complete our range and allow any project to be fully furnished with "From the Anvil" products, down to the finest detail.

These finials work in conjunction with our curtain poles adding a decorative finishing touch.

Our finials can also be used with our large pull handles instead of using the standard end caps provided.

Sold in pairs.

| Property            | Value         |
|---------------------|---------------|
| Finish              | Pewter Patina |
| Width (mm)          | 60            |
| Depth (mm)          | 95            |
| Range               | Monkeytail    |
| Overall Length (mm) | 115           |