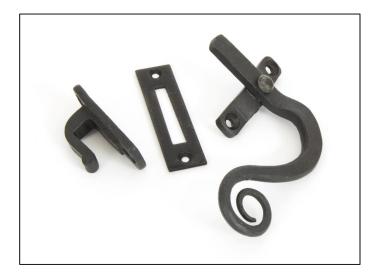

## Monkeytail Fastener - Right Hand - Beeswax

Variant code: 33186

Our monkeytail fasteners offer our most traditional style, taking inspiration from original 18th century design.

- Designed to fit casement windows and match the monkeytail window stays in the range.
- Our handmade fasteners are forged from mild steel giving them unrivalled strength and a wealth of character.
- The product is handed and therefore care needs to be taken when choosing the correct hand. From the inside view, if your window is hinged on the right then a right-hand fastener is required.
- Includes a mortice plate and hook plate for different fitting options.
- Supplied with matching SS wood screws.