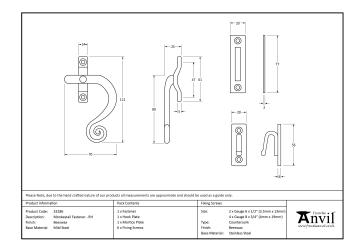

## Monkeytail Fastener - Right Hand - Beeswax

Variant code: 33186

Our monkeytail fasteners offer our most traditional style, taking inspiration from original 18th century design.

- Designed to fit casement windows and match the monkeytail window stays in the range.
- Our handmade fasteners are forged from mild steel giving them unrivalled strength and a wealth of character.
- The product is handed and therefore care needs to be taken when choosing the correct hand. From the inside view, if your window is hinged on the right then a right-hand fastener is required.
- Includes a mortice plate and hook plate for different fitting options.
- Supplied with matching SS wood screws.

| Property            | Value      |
|---------------------|------------|
| Finish              | Beeswax    |
| Range               | Monkeytail |
| Overall Length (mm) | 112        |