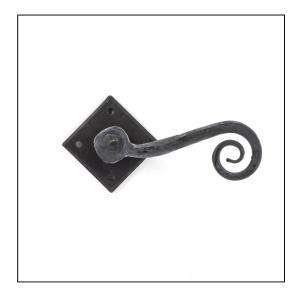

## Monkeytail Lever on Diamond Rose Set - Beeswax

Variant code: 33848

The monkeytail part of this traditional lever range starts life as a thin piece of mild steel. Our blacksmiths then heat and delicately hammer the steel to form the curly monkeytail shape – one of the most traditional designs in our collection.

Designed to match the monkeytail window furniture in the range.

- This handle is unsprung.
- Lever handle for internal and external doors where locking is either required or not required.
- Set includes 2 lever on rose handles.
- Can be used with a multitude of standard locks, euro locks, latches, escutcheons & thumbturns for various uses within the home.
- Supplied with matching SS wood screws.