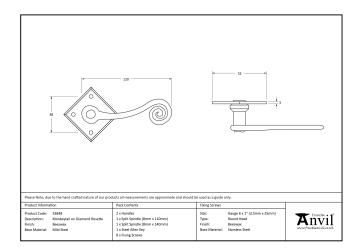

## Monkeytail Lever on Diamond Rose Set - Beeswax

Variant code: 33848

The monkeytail part of this traditional lever range starts life as a thin piece of mild steel. Our blacksmiths then heat and delicately hammer the steel to form the curly monkeytail shape – one of the most traditional designs in our collection.

Designed to match the monkeytail window furniture in the range.

- This handle is unsprung.
- Lever handle for internal and external doors where locking is either required or not required.
- Set includes 2 lever on rose handles.
- Can be used with a multitude of standard locks, euro locks, latches, escutcheons & thumbturns for various uses within the home.
- Supplied with matching SS wood screws.

| Property           | Value      |
|--------------------|------------|
| Finish             | Beeswax    |
| Width (mm)         | 52         |
| Range              | Monkeytail |
| Handle Length (mm) | 120        |