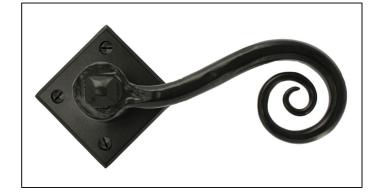

## Monkeytail Lever on Diamond Rose Set – Black

## Variant code: 33235

The monkeytail part of this traditional lever range starts life as a thin piece of mild steel. Our blacksmiths then heat and delicately hammer the steel to form the curly monkeytail shape – one of the most traditional designs in our collection.

Designed to match the monkeytail window furniture in the range.

- This handle is unsprung.
- Lever handle for internal and external doors where locking is either required or not required.
- Set includes 2 lever on rose handles.
- Can be used with a multitude of standard locks, euro locks, latches, escutcheons & thumbturns for various uses within the home.
- Supplied with matching SS wood screws.