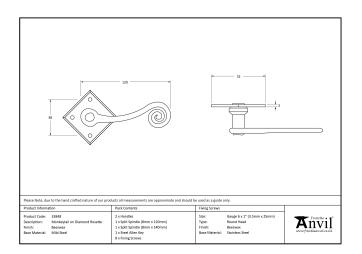

| Property           | Value      |
|--------------------|------------|
| Finish             | Black      |
| Width (mm)         | 52         |
| Range              | Monkeytail |
| Handle Length (mm) | 120        |