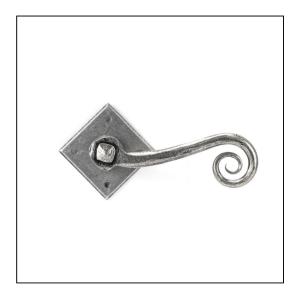

## Monkeytail Lever on Diamond Rose Set - Pewter

Variant code: 33612

The monkeytail part of this traditional lever range starts life as a thin piece of mild steel. Our blacksmiths then heat and delicately hammer the steel to form the curly monkeytail shape – one of the most traditional designs in our collection.

Designed to match the monkeytail window furniture in the range.

- This handle is unsprung.
- Lever handle for internal and external doors where locking is either required or not required.
- Set includes 2 lever on rose handles.
- Can be used with a multitude of standard locks, euro locks, latches, escutcheons & thumbturns for various uses within the home.
- Supplied with matching SS wood screws.

| Property           | Value         |
|--------------------|---------------|
| Finish             | Pewter Patina |
| Width (mm)         | 52            |
| Range              | Monkeytail    |
| Handle Length (mm) | 120           |