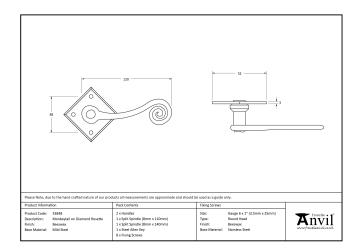

## Monkeytail Lever on Diamond Rose Set - Pewter

Variant code: 33612

The monkeytail part of this traditional lever range starts life as a thin piece of mild steel. Our blacksmiths then heat and delicately hammer the steel to form the curly monkeytail shape – one of the most traditional designs in our collection.

Designed to match the monkeytail window furniture in the range.

- This handle is unsprung.
- Lever handle for internal and external doors where locking is either required or not required.
- Set includes 2 lever on rose handles.
- Can be used with a multitude of standard locks, euro locks, latches, escutcheons & thumbturns for various uses within the home.
- Supplied with matching SS wood screws.

| Property           | Value         |
|--------------------|---------------|
| Finish             | Pewter Patina |
| Width (mm)         | 52            |
| Range              | Monkeytail    |
| Handle Length (mm) | 120           |